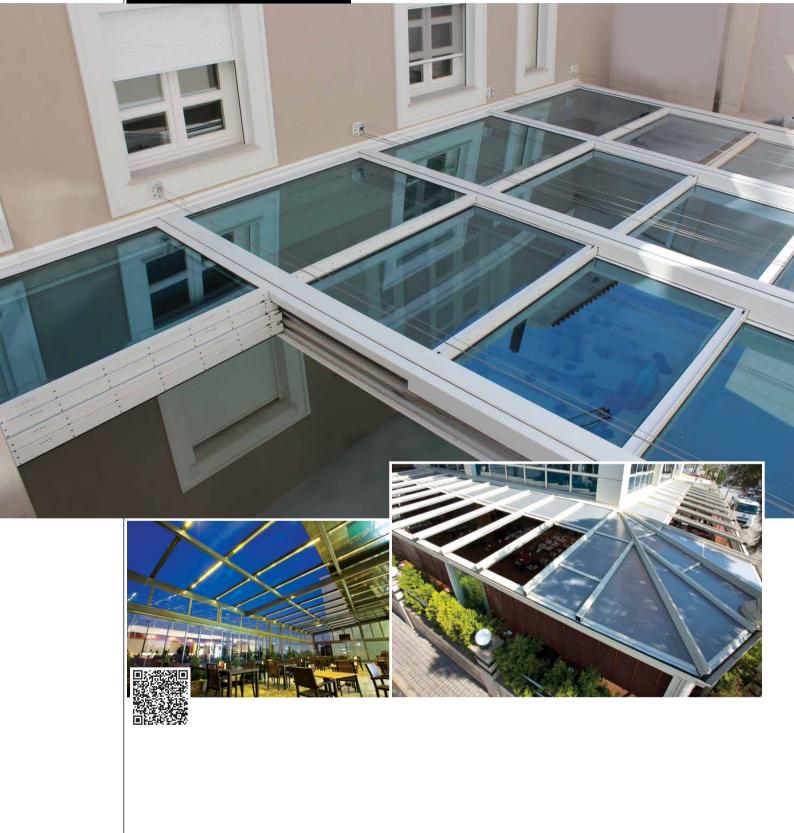

# RETRACTABLE ENCLOSURES & ROOFING

RETRACTABLE ROOFING

Section B-B, Opening Down

16Xmm PC 9 0.9 - 1.3 Laminated glass 7 0.9 - 1.3 0.9 - 1.3 Insulated glass 6

Projection, up to (single pitch)

m

Width m

Max. Length

m

34

34

34

• Available in 66% and 75% opening models

Equipped with motor, remote control, and rain

sensor

Lean-to

Model

Retractable Roofing

With ternaly broken profile system • Special designs can be produced for larger projects in addition to above standard dimensions.

Aluminum structure support system can be provided

EL

DL

VL

Max. Width

m

6.6

7.4

8.0

| F. | Ą | Ν | 1 | Γ | Ω | J |
|----|---|---|---|---|---|---|
|    |   |   |   |   |   |   |

Section B-B, Opening Up