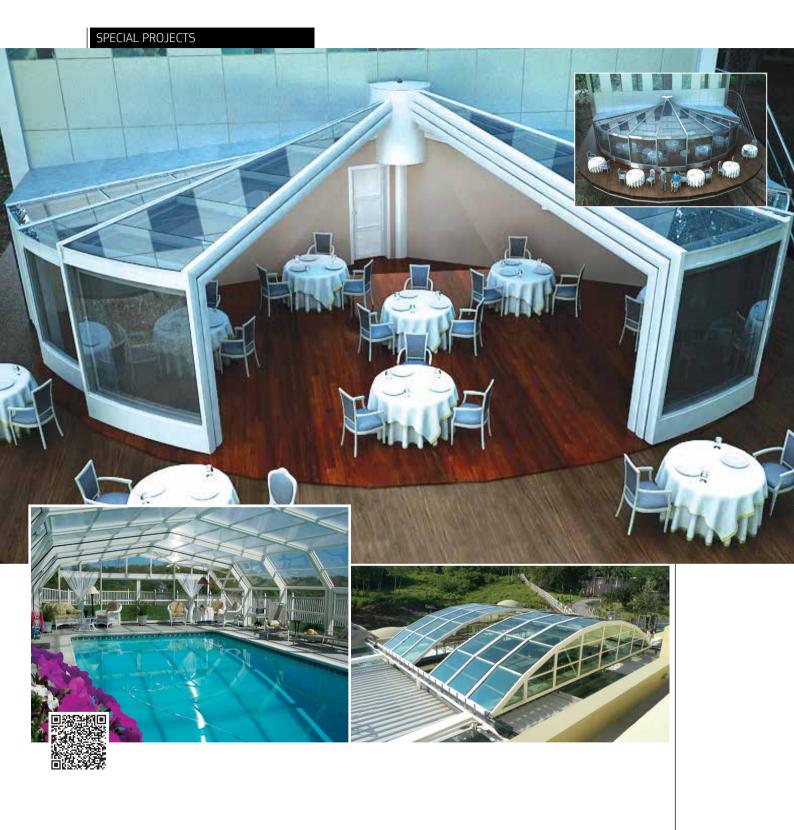

#### FREESTANDING RETRACTABLE STRUCTURE

If you already have the perfect restaurant environment, add GLASSCON retractable architecture to increase your usable area and gain the best ROI for your business. If you have a patio or deck area where usage is limited in the off-season, GLASSCON can cover it during rough weather and open up during sunny days, getting you the best investment for your business.