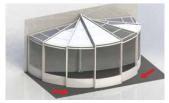

# CIRCULAR

| Round-<br>Circular | Max.<br>Diameter | Max. Opening     | Max. Height |  |
|--------------------|------------------|------------------|-------------|--|
| Model              | m                | Deg              | m           |  |
| UL                 | 20               | 270 <sup>0</sup> | 3,4         |  |