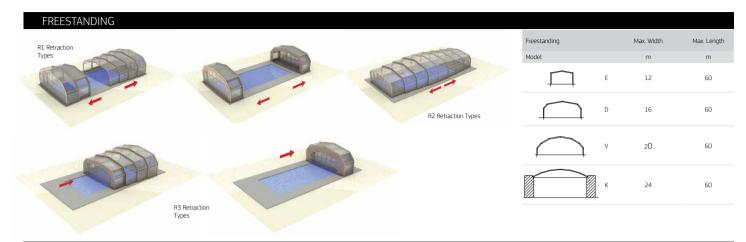

#### FREESTANDING RETRACTABLE STRUCTURE

If you already have the perfect restaurant environment, add GLASSCON retractable architecture to increase your usable area and gain the best ROI for your business. If you have a patio or deck area where usage is limited in the off-season, GLASSCON can cover it during rough weather and open up during sunny days, getting you the best investment for your business.

EL

DL

VL

Max. Width

m

6.6

7.4

8.0