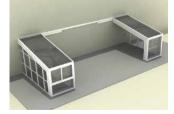

m

34

34

34

• Available in 66% and 75% opening models

Equipped with motor, remote control, and rain

sensor

Lean-to

Model

Retractable Roofing

With ternaly broken profile system • Special designs can be produced for larger projects in addition to above standard dimensions.

Aluminum structure support system can be provided