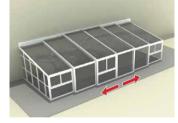

#### FREESTANDING RETRACTABLE STRUCTURE

If you already have the perfect restaurant environment, add GLASSCON retractable architecture to increase your usable area and gain the best ROI for your business. If you have a patio or deck area where usage is limited in the off-season, GLASSCON can cover it during rough weather and open up during sunny days, getting you the best investment for your business.