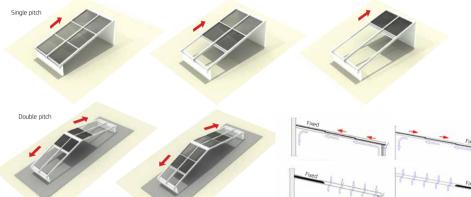

Model

Retractable Roofing

With ternaly broken profile system • Special designs can be produced for larger projects in addition to above standard dimensions.

Aluminum structure support system can be provided

### LEAN-TO RETRACTABLE STRUCTURE

Outdoor spaces at hospitality locations, social venues, and living complexes are the most popular areas guests and residents want to be; adding a retractable structure with half the cost of conventional construction will provide the best value for your investment. Increasing outdoor time for customers and guests is a great way to increase excitement and gain repeat visitors.