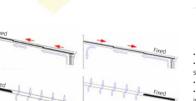

# RETRACTABLE ENCLOSURES & ROOFING

RETRACTABLE ROOFING

Section B-B, Opening Down

16Xmm PC 9 0.9 - 1.3 Laminated glass 7 0.9 - 1.3 0.9 - 1.3 Insulated glass 6

Projection, up to (single pitch)

m

Width m

Max. Length

m

34

34

34

• Available in 66% and 75% opening models

Equipped with motor, remote control, and rain

sensor

Lean-to