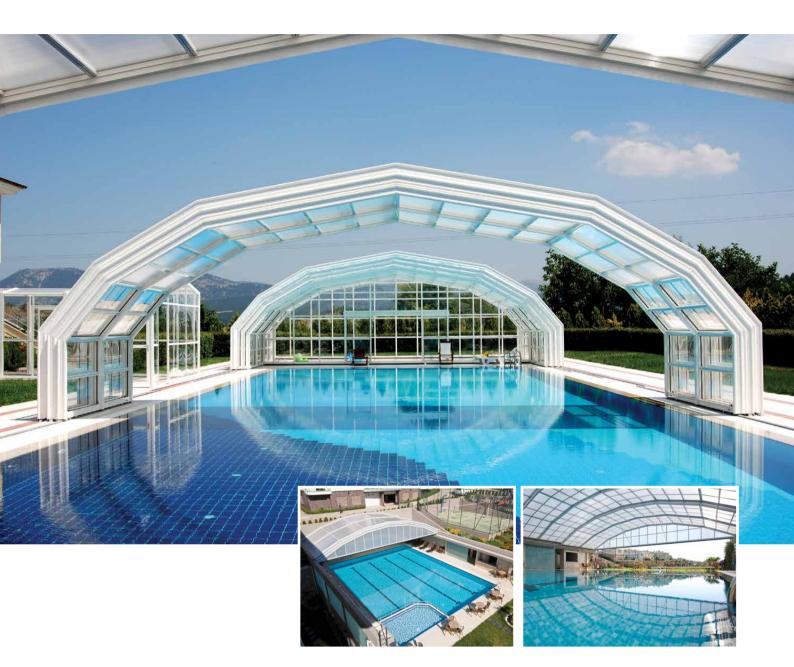

## RETRACTABLE ROOFING

GLASSCON retractable structures and retractable roofing invite you to enjoy your pool or patio at home, anytime, regardless of changing seasons or inclement weather.

#### FREESTANDING RETRACTABLE STRUCTURE

If you already have the perfect restaurant environment, add GLASSCON retractable architecture to increase your usable area and gain the best ROI for your business. If you have a patio or deck area where usage is limited in the off-season, GLASSCON can cover it during rough weather and open up during sunny days, getting you the best investment for your business.