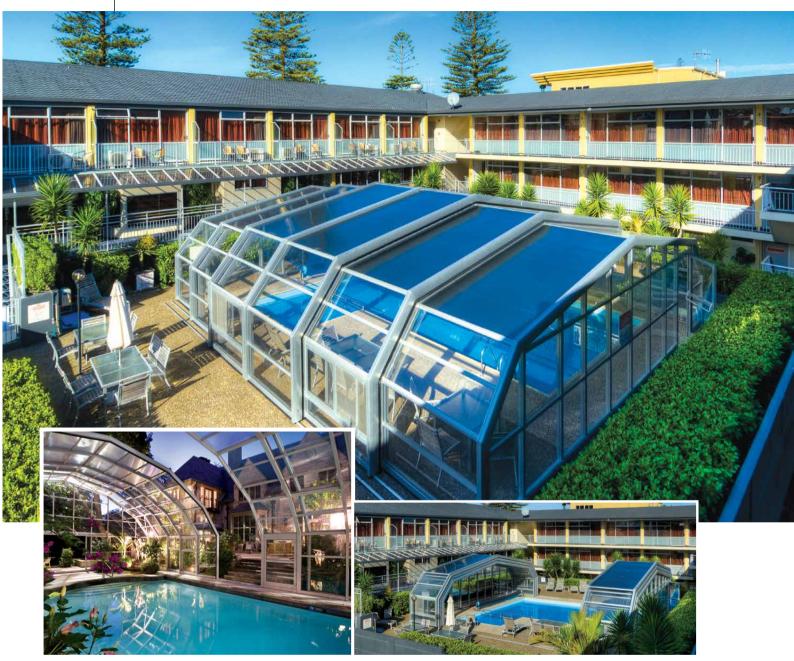

## RETRACTABLE ROOFING

GLASSCON retractable structures and retractable roofing invite you to enjoy your pool or patio at home, anytime, regardless of changing seasons or inclement weather.

#### FREESTANDING RETRACTABLE STRUCTURE

If you already have the perfect restaurant environment, add GLASSCON retractable architecture to increase your usable area and gain the best ROI for your business. If you have a patio or deck area where usage is limited in the off-season, GLASSCON can cover it during rough weather and open up during sunny days, getting you the best investment for your business.