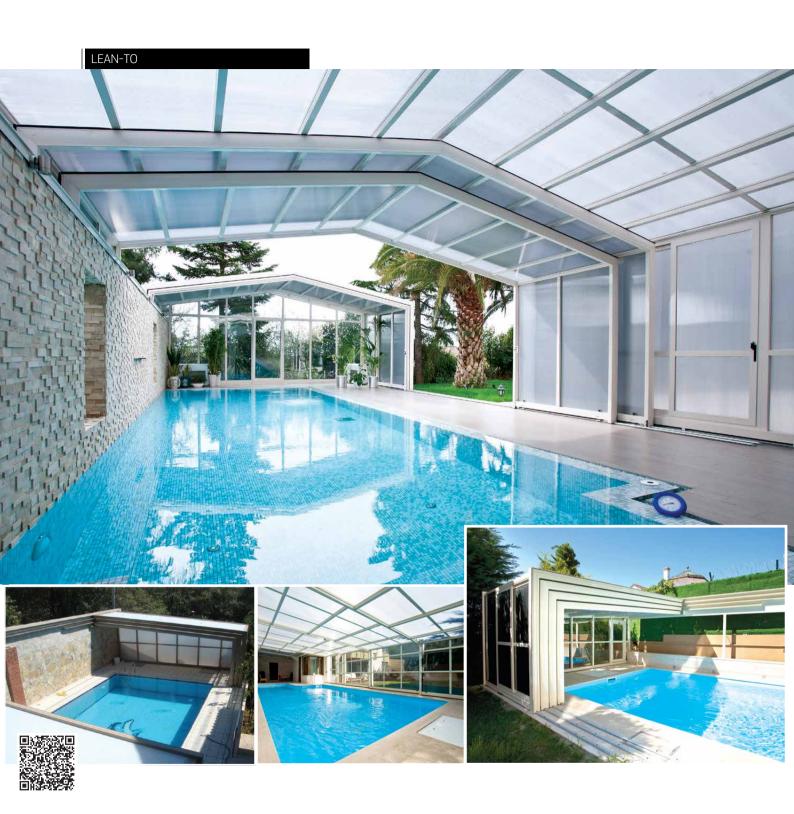

### LEAN-TO RETRACTABLE STRUCTURE

Outdoor spaces at hospitality locations, social venues, and living complexes are the most popular areas guests and residents want to be; adding a retractable structure with half the cost of conventional construction will provide the best value for your investment. Increasing outdoor time for customers and guests is a great way to increase excitement and gain repeat visitors.