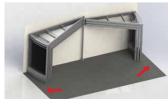

# RETRACTABLE ENCLOSURES & ROOFING







RETRACTABLE ROOFING





Section B-B, Opening Down

16Xmm PC 9 0.9 - 1.3 Laminated glass 7 0.9 - 1.3 0.9 - 1.3 Insulated glass 6

Projection, up to (single pitch)

m

Width m

Max. Length

m

34

34

34

• Available in 66% and 75% opening models

Equipped with motor, remote control, and rain

sensor

Lean-to

Model

Retractable Roofing

With ternaly broken profile system • Special designs can be produced for larger projects in addition to above standard dimensions.

Aluminum structure support system can be provided

EL

DL

VL

Max. Width

m

6.6

7.4

8.0

| F. | Ą | Ν | 1 | Γ | Ω | J |
|----|---|---|---|---|---|---|
|    |   |   |   |   |   |   |





Section B-B, Opening Up





# CIRCULAR





| Round-<br>Circular | Max.<br>Diameter | Max. Opening     | Max. Height |  |
|--------------------|------------------|------------------|-------------|--|
| Model              | m                | Deg              | m           |  |
| UL                 | 20               | 270 <sup>0</sup> | 3,4         |  |



# RETRACTABLE ENCLOSURES

GLASSCON is a global brand in the field of "Facade Engineering & Contracting". The vision and goal of GLASSCON is to be the global leader in its field, creating innovative and customer centric solutions and implementing unique designs around the world.

The innovative designs of GLASSCON provide unique moving architectural solutions for residential, restaurant, hospitality, and industrial clients. GLASSCON'S stands by for delivering high-standard arch