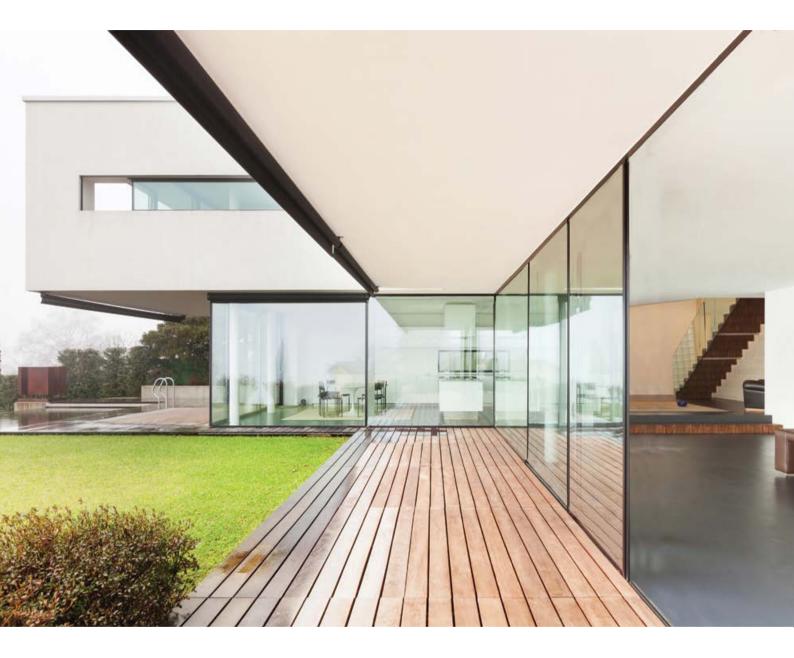

## BLURRING THE LINES - INSIDE OUTSIDE

*A*A

1ð

HONEY GH

The frameless glass panels allow for seamless integration into floors, ceiling and walls. While the invisible sliding rails guarantee smooth and noiseless running performance.

## MAXIMISE YOUR VIEW

7

Floor-to-ceiling glass facade guarantee an undisturbed view of the surroundings and abundant daylight.

minimal frames - windows & doors