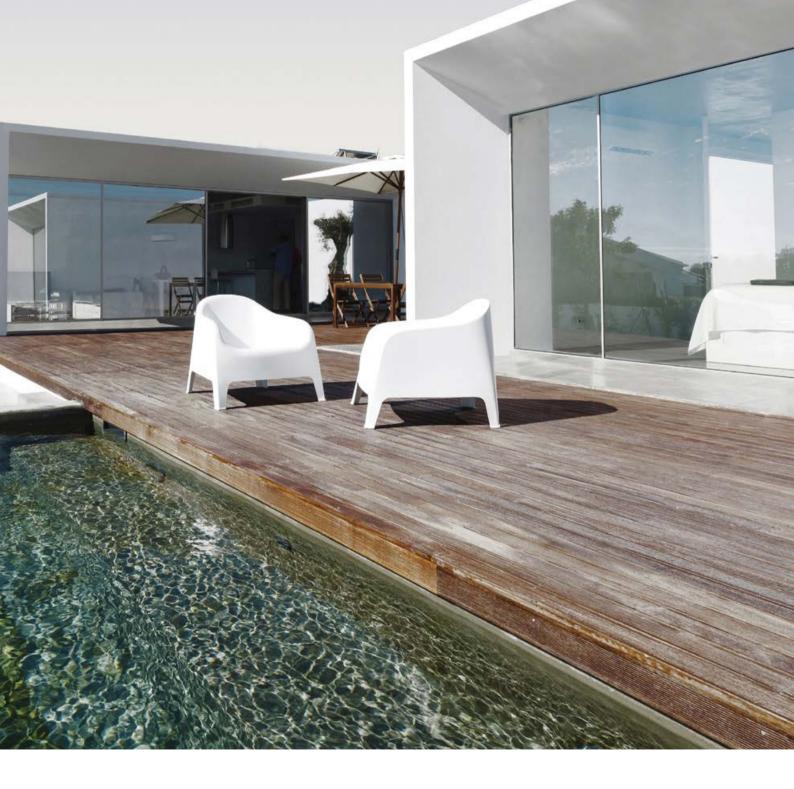

### RETRACTABLE POOL ENCLOSURES

Create an indoor/ outdoor environment with a push of a button. Open wide to natural light, the pool enclosures offer protection from the direct heat of the sun and shelter from the winter temperatures.