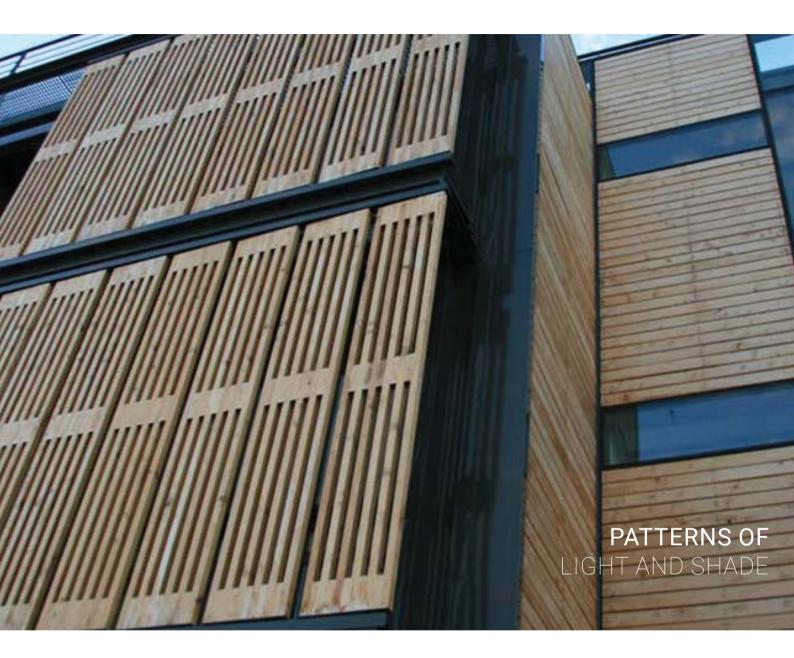

### MOTORISED SHADING SHUTTERS

Solar shading is used as an element of architectural expression, as well as for interior comfort. The louvres may be fixed at any angle and can be manually or electrically adjustable.