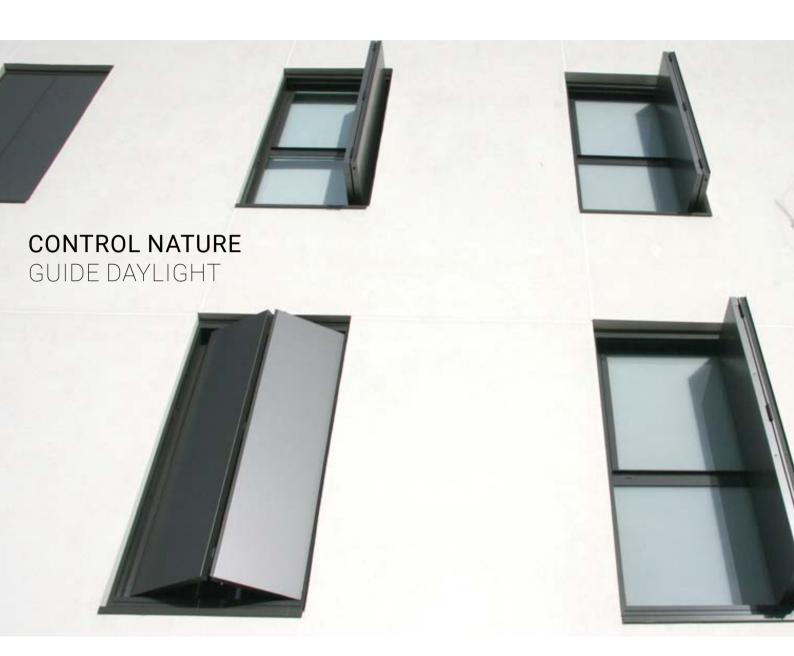

### FOLDING SHADING PANELS

Control the indoor climate. Folding shutters for windows provide a versatile and aesthetic solution providing shading, natural cooling and ventilation.

### MOTORISED SHADING SHUTTERS

Solar shading is used as an element of architectural expression, as well as for interior comfort. The louvres may be fixed at any angle and can be manually or electrically adjustable.