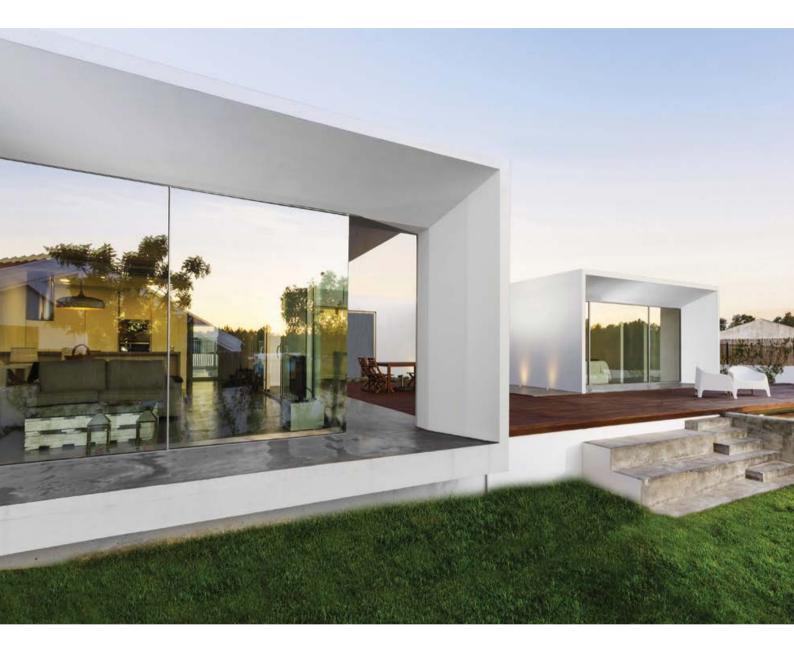

## BLURRING THE LINES - INSIDE OUTSIDE

*A*A

1ð

HONEY GH

The frameless glass panels allow for seamless integration into floors, ceiling and walls. While the invisible sliding rails guarantee smooth and noiseless running performance.

## BRING THE OUTSIDE IN

# NATURAL LIGHT, UNLIMITED POSSIBILITIES