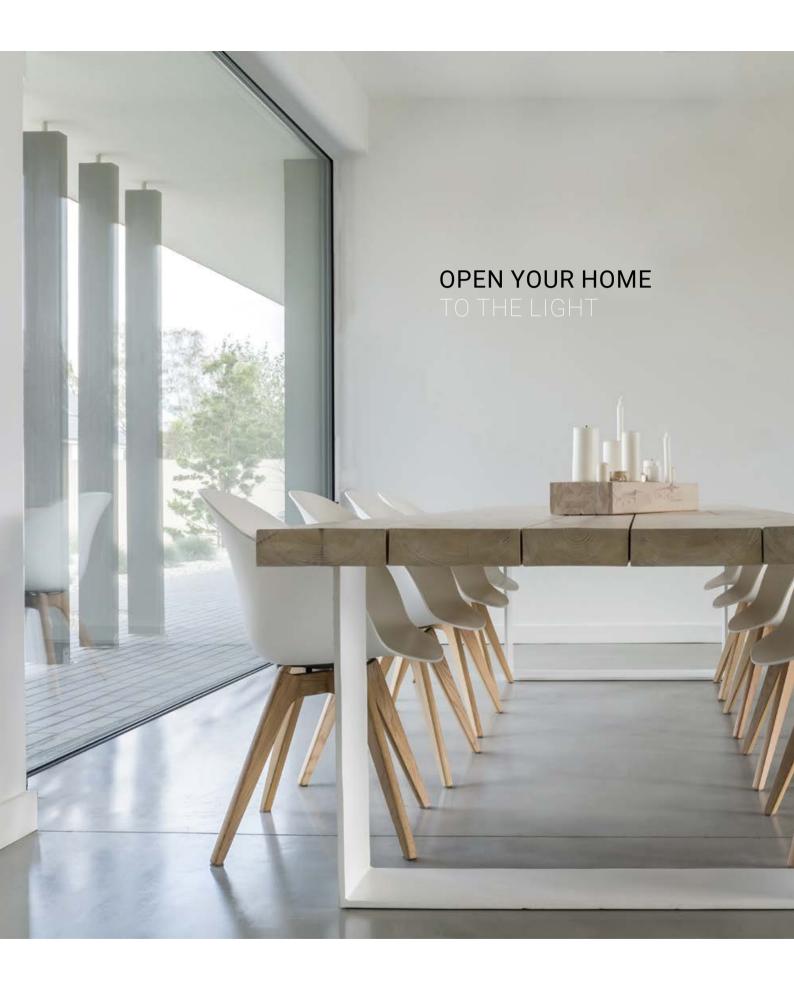

### MINIMAL FRAMES - SLIDING WINDOWS

Minimal sightlines, smooth operation.

Minimal frame systems combine supreme performance with timeless appeal. Slim frame sliding doors and windows offer a wide range of design options paired with exceptional levels of sound control and thermal performance.

## MAXIMISE YOUR VIEW

7

Floor-to-ceiling glass facade guarantee an undisturbed view of the surroundings and abundant daylight.

minimal frames - windows & doors