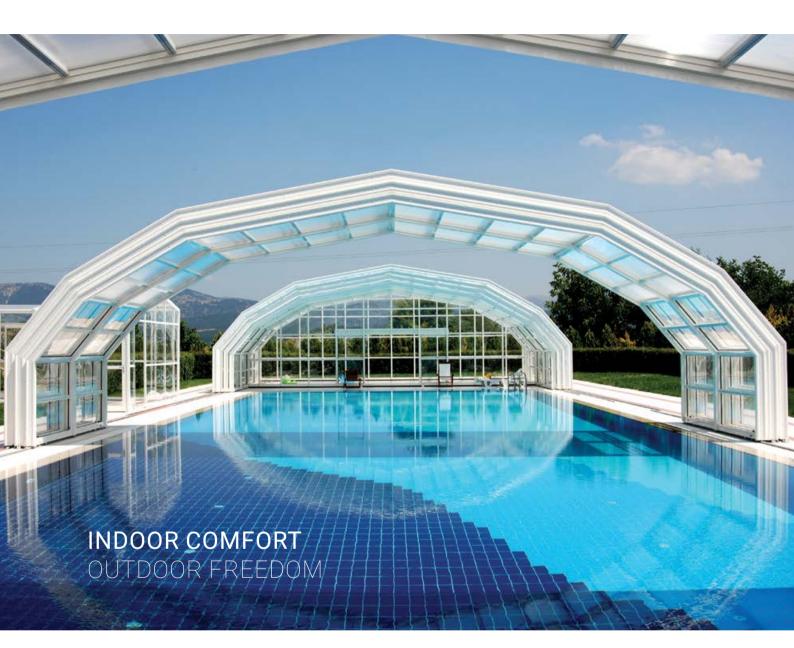

### RETRACTABLE POOL ENCLOSURES

Create an indoor/ outdoor environment with a push of a button. Open wide to natural light, the pool enclosures offer protection from the direct heat of the sun and shelter from the winter temperatures.