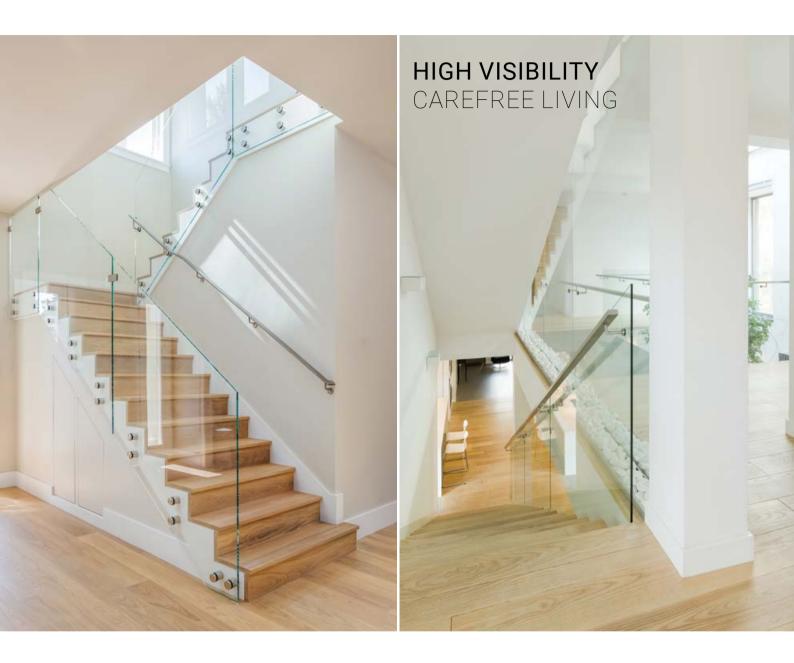

### **GLASS RAILINGS & BALUSTRADES**

Frameless glass balustrade systems work seamlessly in a variety of interior or exterior residential applications. This architectural railing solution provides a safety barrier with minimal disruption in visibility and light.