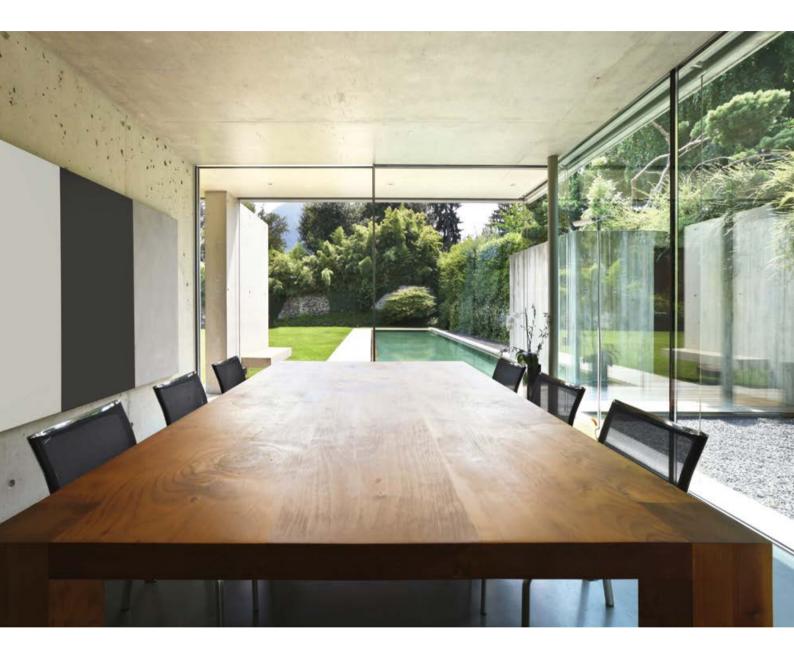

# MINIMAL FRAMES - WINDOWS & DOORS



Certified / Approved by:







### MINIMAL FRAMES - SLIDING WINDOWS

Minimal sightlines, smooth operation.

Minimal frame systems combine supreme performance with timeless appeal. Slim frame sliding doors and windows offer a wide range of design options paired with exceptional levels of sound control and thermal performance.

х

www

1À





## BLURRING THE LINES - INSIDE OUTSIDE

*A*A

1ð

HONEY GH

The frameless glass panels allow for seamless integration into floors, ceiling and walls. While the invisible sliding rails guarantee smooth and noiseless running performance.

İ

Х

www



## MAXIMISE YOUR VIEW

7

Floor-to-ceiling glass facade guarantee an undisturbed view of the surroundings and abundant daylight.

minimal frames - windows & doors





### **GLASS RAILINGS & BALUSTRADES**

Frameless glass balustrade systems work seamlessly in a variety of interior or exterior residential applications. This architectural railing solution provides a safety barrier with minimal disruption in visibility and light.



## BRING THE OUTSIDE IN



# NATURAL LIGHT, UNLIMITED POSSIBILITIES





### FOLDING SHADING PANELS

Control the indoor climate. Folding shutters for windows provide a versatile and aesthetic solution providing shading, natural cooling and ventilation.







### MOTORISED SHADING SHUTTERS

Solar shading is used as an element of architectural expression, as well