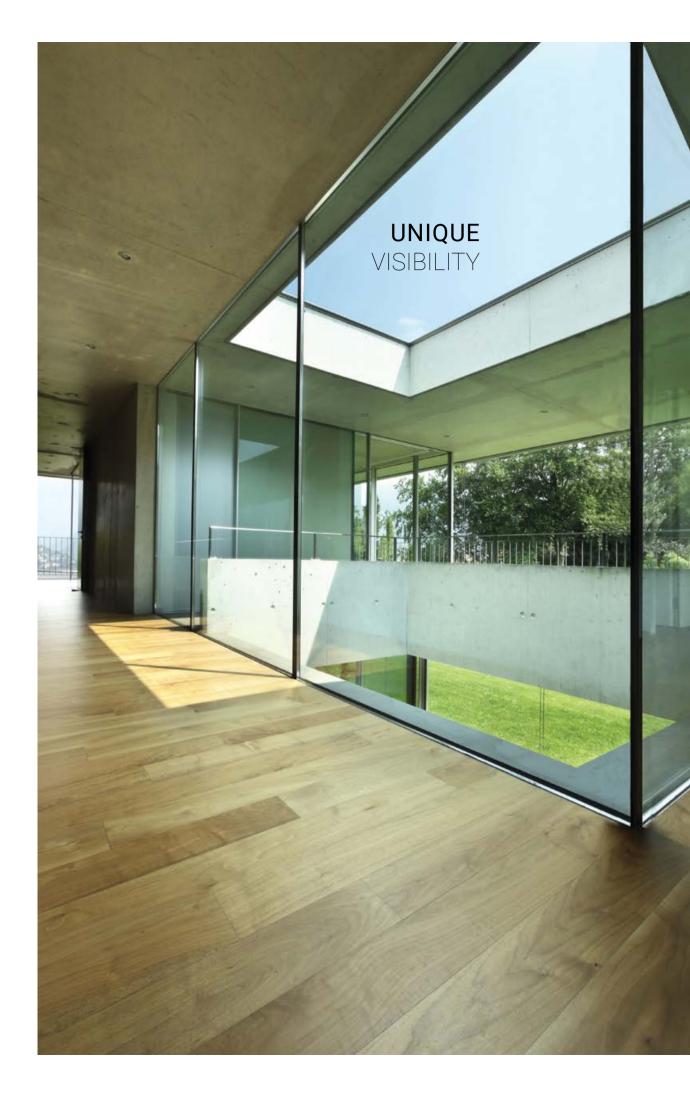

## MAXIMISE YOUR VIEW

7

Floor-to-ceiling glass facade guarantee an undisturbed view of the surroundings and abundant daylight.

minimal frames - windows & doors

## BLURRING THE LINES - INSIDE OUTSIDE

*A*A

1ð

HONEY GH

The frameless glass panels allow for seamless integration into floors, ceiling and walls. While the invisible sliding rails guarantee smooth and noiseless running performance.