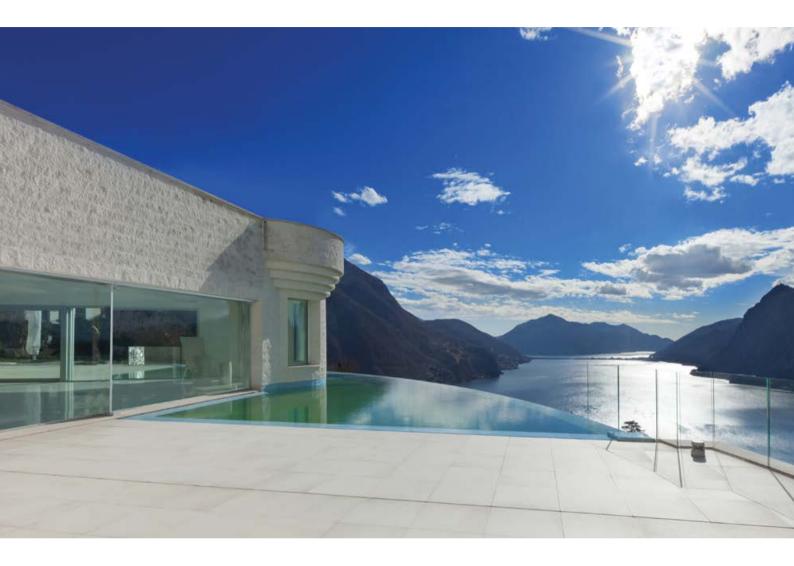

## MAXIMISE YOUR VIEW

7

Floor-to-ceiling glass facade guarantee an undisturbed view of the surroundings and abundant daylight.

minimal frames - windows & doors