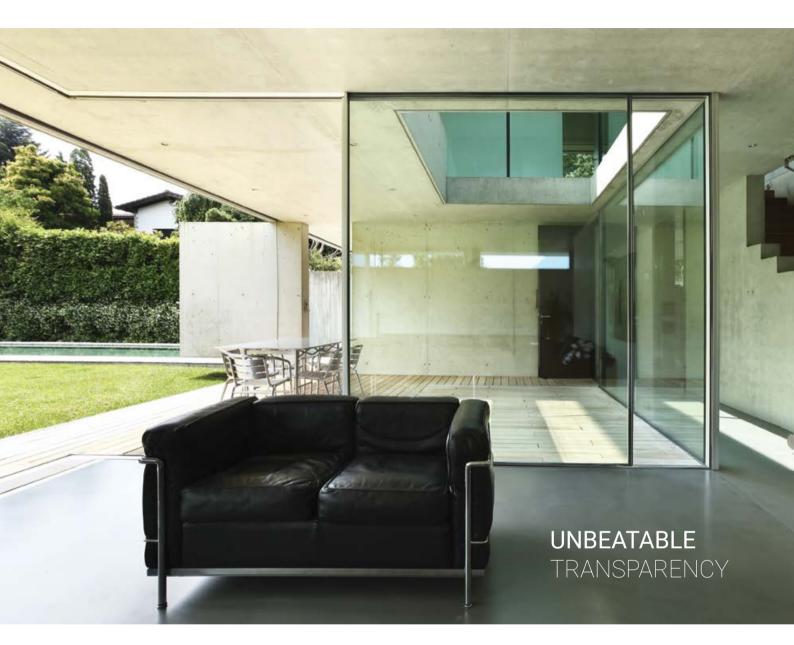

### MINIMAL FRAMES - SLIDING WINDOWS

Minimal sightlines, smooth operation.

Minimal frame systems combine supreme performance with timeless appeal. Slim frame sliding doors and windows offer a wide range of design options paired with exceptional levels of sound control and thermal performance.

## MAXIMISE YOUR VIEW

7

Floor-to-ceiling glass facade guarantee an undisturbed view of the surroundings and abundant daylight.

minimal frames - windows & doors