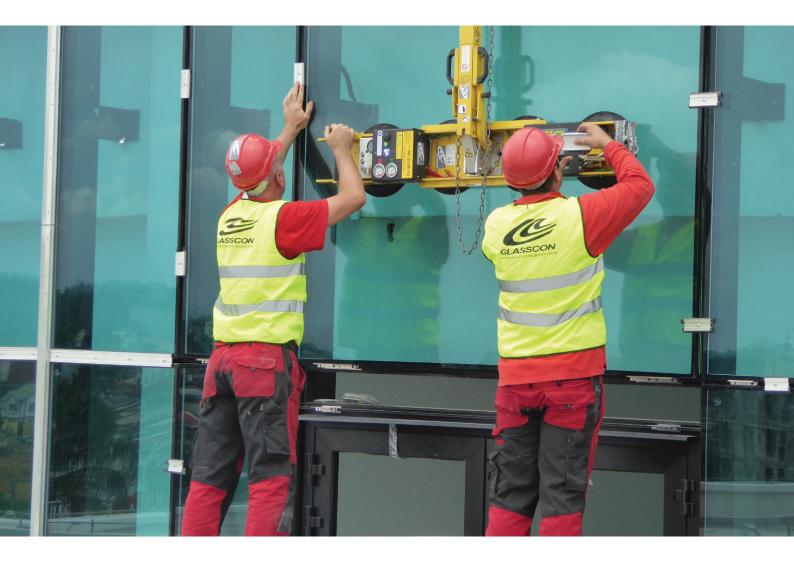

# EU CERTIFIED FACADE INSTALLATION & MAINTENANCE

Installation is the bedrock of every construction project. Incorrect installation and poor workmanship on the building envelope can increase the risk of safety hazards, lead to structural failures and reduce the lifespan of its components, while raising maintenance costs considerably. GLASSCON provides safe, solid and cost effective solutions to all aspects of facade installation, from a simple mastic seal curing a leak to installing glazing panels on high rise buildings with complex geometry.

## EUROPEAN CERTIFIED FACADE INSTALLATION TEAM

All of our operatives are trained and certified by TÜV Nord in accordance with the strictest European regulations and working at height requirements. During the erection phase, GLASSCON's installation team guarantees quality control of uploading, unpacking and storage of all sensible materials like silicone, gaskets, fire rated glass, which must be handled with care and according to strict material specifications.