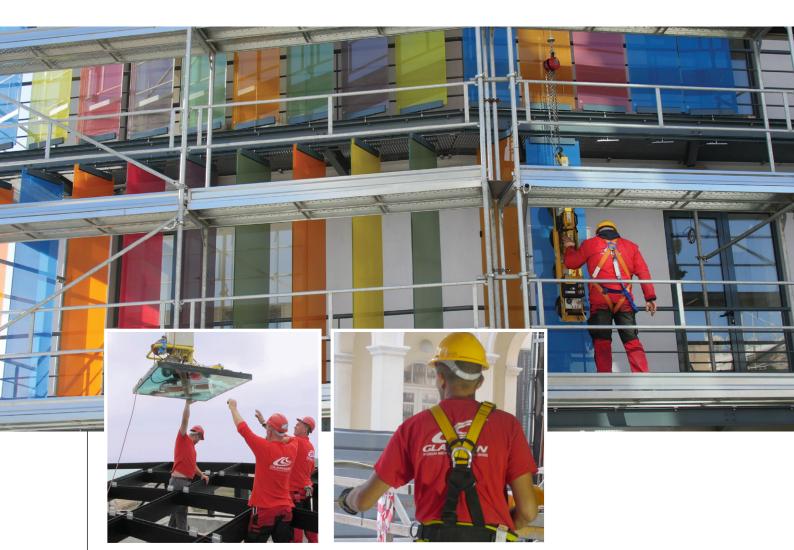

## EUROPEAN CERTIFIED FACADE INSTALLATION TEAM

All of our operatives are trained and certified by TÜV Nord in accordance with the strictest European regulations and working at height requirements. During the erection phase, GLASSCON's installation team guarantees quality control of uploading, unpacking and storage of all sensible materials like silicone, gaskets, fire rated glass, which must be handled with care and according to strict material specifications.

### **BMU / MAINTENANCE SERVICES**

Regardless of whether a BMU unit has been installed, GLASSCON can undertake the maintenance of the architectural building envelope including functionality improvements, components' replacements, cleaning, integration of BMU units etc.